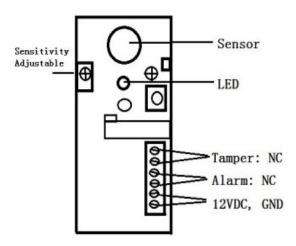

## Diagram

#### Wire Connection

Alarm: NC Dry Contact Tamper: NC Dry Contact 12V+: 12VDC 12-: GND